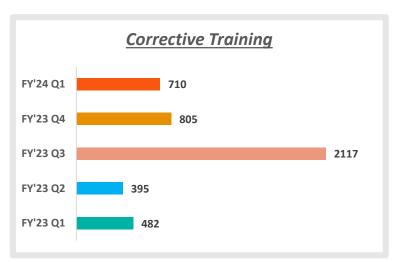

# **Training Dashboard**

Avg. Training Man Days

8 Days

Total Training Sessions FY'23
2431

Total Training Sessions
Q1 FY'24
486