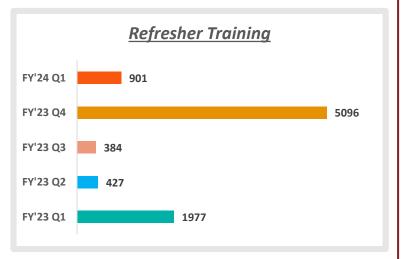

#### We at Satin value the privacy of our employees and are committed to the Client Protection Principles

- To ensure highest level of protection of client data and company's data, we provide trainings on Data Security and Data Privacy to our employees in the form of induction training, refresher training and regular mailers
- In FY'23, training on the same was given to 3,456 new joiners
- 93% of the employees in the head office completed refresher training on data security and privacy in FY'23