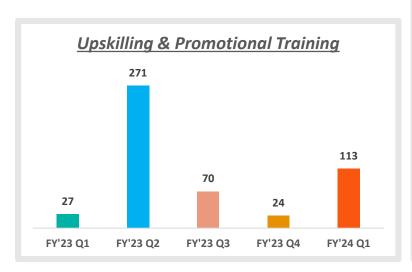

# **Training Dashboard**

Avg. Training Man Days

8 Days

Total Training Sessions FY'23
2431

Total Training Sessions
Q1 FY'24
486