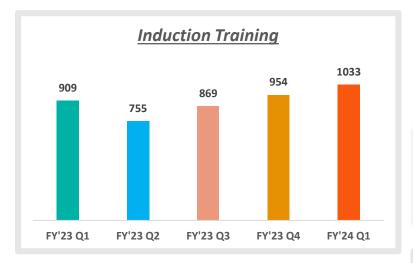

# **Training Dashboard**

Avg. Training Man Days

8 Days

Total Training Sessions FY'23
2431

Total Training Sessions
Q1 FY'24
486