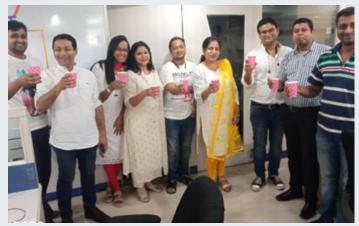

## at Corporate Office

Employees were dressed in the colours of Satin Values. A few engagement activities were planned for the day to add fun to the festival.