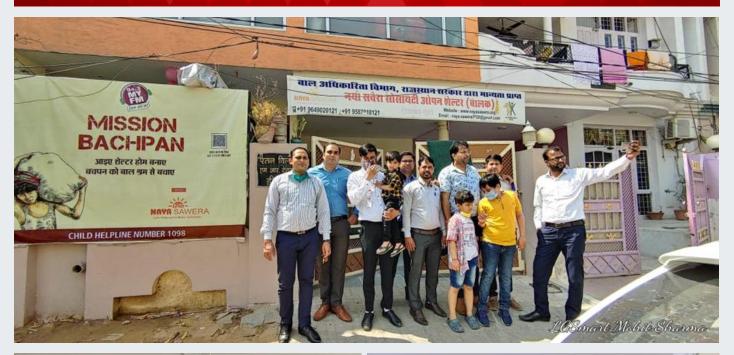

## Contributing

Employees at Jaipur RO, took the initiative to help orphan kids at Naya Savera for their Mission Bachpan. This was a contribution done by the employees to nurture lives of kids in need.

### Contributing

Employees at Jaipur RO, took the initiative to help orphan kids at Naya Savera for their Mission Bachpan. This was a contribution done by the employees to nurture lives of kids in need.