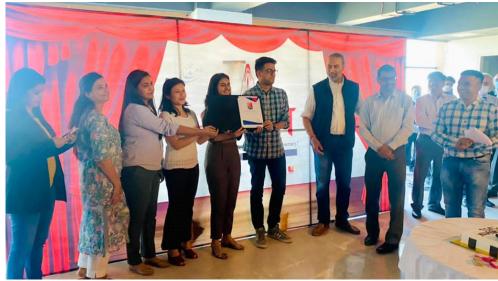

Date: May 11, 2021

Satin got certified again as a Great Place to Work from the period March 2021 to Feb 2022. The celebration took place at HO with all employees. It started with a brief about the HR initiatives that helped achieve this and concluded with a few words by the CHRO and the CMD. It was followed by a cake cutting ceremony and the GPTW certificate was felicitated to the Corporate HR Team.