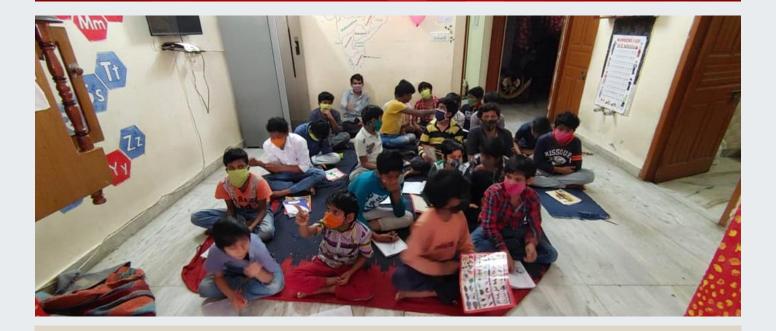

## Contributing

Employees at Jaipur RO, took the initiative to help orphan kids at Naya Savera for their Mission Bachpan. This was a contribution done by the employees to nurture lives of kids in need.

### Contributing

Employees at Jaipur RO, took the initiative to help orphan kids at Naya Savera for their Mission Bachpan. This was a contribution done by the employees to nurture lives of kids in need.