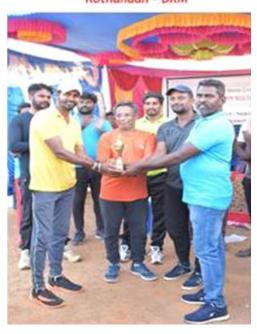

### Glimpses of Satin Premier League

**RUNNERS- HIGHWAY HACKERS** 

MAN OF THE SERIES Kothandan - DRM

BEST BATSMAN - Pugzhal

**BEST BOWLER - Karthik** 

We are happy to announce that this year's PMS process has been completed on time for all employees. The number of employee promoted in field and support are X. The eligibility criteria for promotion was rating 4 and above. Whereas the rating scale was as below