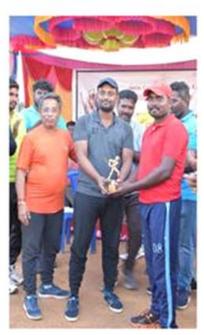

### Glimpses of Satin Premier League

**RUNNERS- HIGHWAY HACKERS** 

MAN OF THE SERIES Kothandan - DRM

BEST BATSMAN - Pugzhal

**BEST BOWLER - Karthik** 

We are happy to announce that this year's PMS process has been completed on time for all employees. The number of employee promoted in field and support are X. The eligibility criteria for promotion was rating 4 and above. Whereas the rating scale was as below