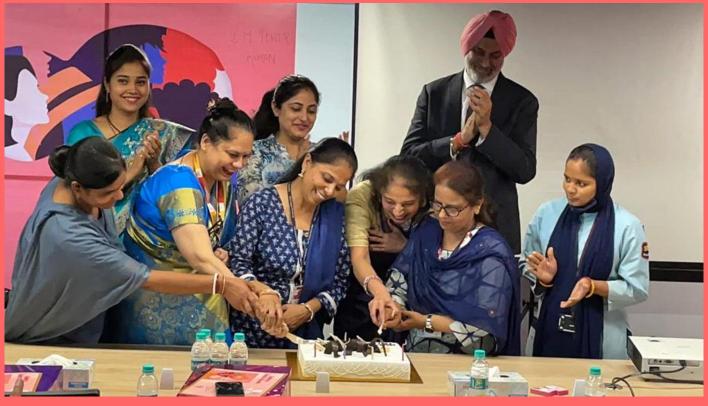

# Women's Day Celebration

Where there is a woman, there is magic. Satin celebrated its women employees in its own different ways. Here are a few glimpses of the celebration at Regional offices.

# Women's Day Celebration

Voicing the thoughts and experiences of female employees at Satin on the occasion of Women's Day.

Satin has credited me with more than knowledge and inspiration. The ability to work for the betterment of people has enabled and empowered my betterment in ways unimaginable. I am beyond grateful for the faith Satin has invested in me and I shall continue to venture into possibilities this organization has to offer.