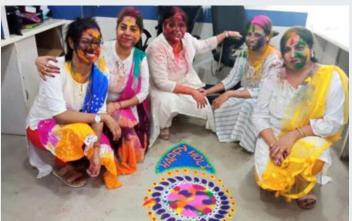

# Women's Day Celebration

Where there is a woman, there is magic. Satin celebrated its women employees in its own different ways. Here are a few glimpses of the celebration at Regional offices.

## at Regions

All regions celebrated Holi in full spree. Here are the glimpses of the festival.

## All regions celebrated Holi in full spree. Here are the glimpses of the festival.