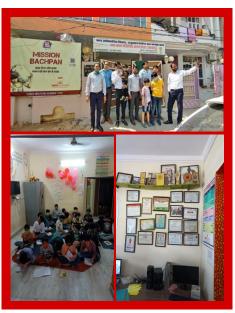

## Contributing

Employees at Jaipur RO, took the initiative to help orphan kids at Naya Savera for their Mission Bachpan. This was a contribution done by the employees to nurture lives of kids in need.

### Contributing

Employees at Jaipur RO, took the initiative to help orphan kids at Naya Savera for their Mission Bachpan. This was a contribution done by the employees to nurture lives of kids in need.