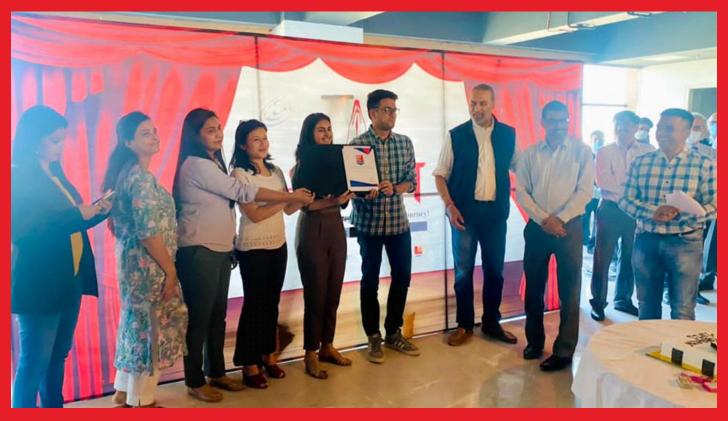

Date: May 11, 2021

Satin got certified again as a Great Place to Work from the period March 2021 to Feb 2022. The celebration took place at HO with all employees. It started with a brief about the HR initiatives that helped achieve this and concluded with a few words by the CHRO and the CMD. It was followed by a cake cutting ceremony and the GPTW certificate was felicitated to the Corporate HR Team.

Great Place To Work®

**Certified** 

MAR 2021-FEB 2022 INDIA