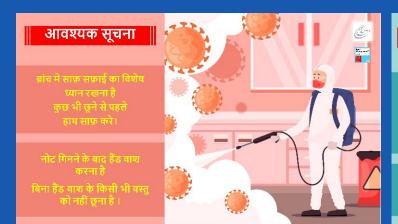

## DO NG t RIGHT

Seeing the increase in the number of cases, all employees are requested to adhere to the social distancing norms and maintaining good hygiene at office or home. Here are a few Do's & Don't's to keep in mind as precautions against Covid 19.

#### आवश्यक सूचना

फील्ड से आने के बाद किसी भी वस्तु को नहीं छूना है क़ैश ऑफिस मे ही गिनना है क़ैश गिनने के बाद हैंड वाश करे फिर किसी वस्तु को छुए।

हमारी सुरक्षा हमारे देश की सुरक्षा स्वच्छ रहे स्वस्थ रहे !!!

अफवाहो पर ध्यान ना दे, कंपनी हमेशा आप के साथ है, आप कंपनी का महत्वपूर्ण अंग है किसी भी तरह घबराना नहीं है।

आप सभी कंपनी का महत्पूर्ण हिस्सा हो अपनी सुरक्षा हमको ही करना है इसलिए ब्रांच मे साफ़ सफ़ाई का विशेष ध्यान रखे। हेलमेट का उपयोग करना है बिना हेलमेट के फील्ड मे नहीं जाना है।

मीटिंग करने के बाद सेनेटीज़र से हाथ साफ़ करना है और मीटिंग मास्क पहनकर करनी है मीटिंग मे मेम्बरो से थोड़ा दूरी बनाए रखना है।