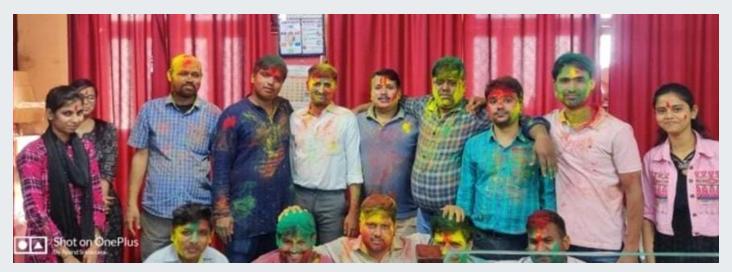

## at Regions

All regions celebrated Holi in full spree. Here are the glimpses of the festival.

## All regions celebrated Holi in full spree. Here are the glimpses of the festival.