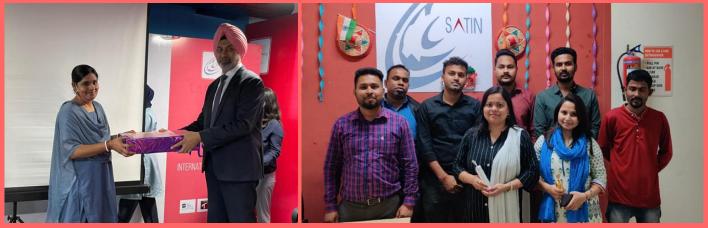

# 50 Best Corporate Comunication Leader – Ms. Aditi Singh

While all employees of Satin work on nurturing lives and helping the society and the clients as a family, our Corporate Communications department has helped us bring it on the Leader Board. We are delighted to inform you that Ms. Aditi Singh, Head – Investor Relations & Corporate Communication, has been conferred as one of "50 Best Corporate Communications Leaders 2021" by "White Page International".