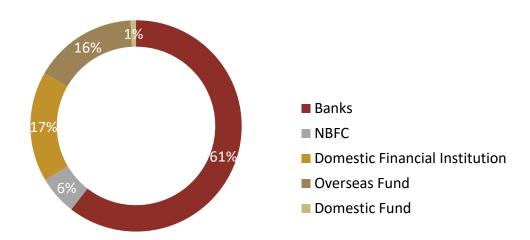

month

# ... Coupled with robust underwriting techniques



# Hit Rate for all Products – Q4FY20



### **SCNL Guidelines**

|                             | Limit   | RBI Guidelines | MFIN Guidelines |
|-----------------------------|---------|----------------|-----------------|
| Indebtedness Limit (INR)    | 125,000 | Yes            | Yes             |
| Maximum No. of MFIs/Lenders | 2/3     | Yes            | Yes             |

# **CB Rejection Reason – Q4FY20**



# Rejection Rate for all products is ~18% for Q4FY20

### Note:

- Rejections are done based on data derived from CB report
- Rejection detail belongs to JLG customers

# 5. We have a well-diversified Liability Profile...



# ... insulated from Capital Market Turbulence

### **Product-wise Mar'20**



### Lender-wise Mar'20



# **Large Lender Base**

### **64 Active Lenders**

| Top 10 Funders                 | % Share as on 31 <sup>st</sup> Mar'20 |
|--------------------------------|---------------------------------------|
| NABARD                         | 12%                                   |
| State Bank of India            | 11%                                   |
| Indian Bank                    | 8%                                    |
| Bank of Maharashtra            | 4%                                    |
| SIDBI                          | 4%                                    |
| Standard Chartered Bank        | 4%                                    |
| Bank of Baroda                 | 4%                                    |
| Blue Orchard Microfinance Fund | 4%