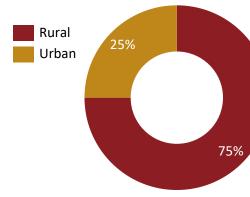

lity – Yearly







Provision as per RBI rules as at 31st March 2020 is Rs. 81.7 crore, hence we are sufficiently provided





# MULTIPLE GROWTH LEVERS..

## **Industry Growth Drivers**













Government focus on digitisation



Massive growth potential of MSME and BC sectors



Healthy growth in affordable housing finance segment



Increased penetration of technology in rural areas



Large unmet demand in the industry

## **Industry Performance**



**13,844** (+27% Y-o-Y)

**112,616** (+31% Y-o-Y)

**3.1** crore (+31% Y-o-Y)

**Branch Network** 

**Employee Base** 

**Total Clients** 

3.7 crore (+32% Y-o-Y)

Rs. **28,623** (**+15%** Y-o-Y)

Rs. **67,320 crore** (+44% Y-o-Y)

#### **Total Loan Accounts**

#### **Average Ticket Size**

**Assets Under Management (AUM)** 

57%





**Breakup of GLP purpose** (31<sup>st</sup> Dec 2019)

Source: MFIN Micrometer December 2019, Data is for Microfinance companies



**Breakup of GLP geography** (31<sup>st</sup> Dec 2019)

Agriculture / Allied

**Household Finance** 

Non-Agriculture

## **Diversification with allied product offerings**









#### Taraashna Financial Services Ltd - TFSL

- Acting as a business correspondent, TFSL provides credit to clients in rural and semi-urban areas on behalf of partner banks and NBFCs
- The cashless disbursement percentage has reached almost 94% of TFSL's total disbursement for Mar'20, 1% collection through cashless mode
- TFSL has a low risk business model which is highly capital efficient
- AUM stood at Rs. 704 crore, with presence across 8 states
- The Company operates through