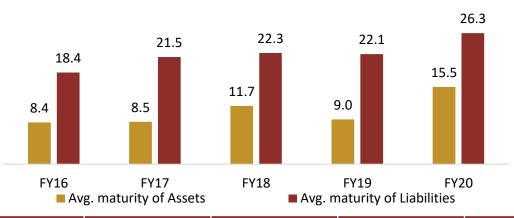

| 8%                                    |
| Bank of Maharashtra            | 4%                                    |
| SIDBI                          | 4%                                    |
| Standard Chartered Bank        | 4%                                    |
| Bank of Baroda                 | 4%                                    |
| Blue Orchard Microfinance Fund | 4%                                    |
| IDFC First Bank                | 3%                                    |
| HSBC                           | 3%                                    |
| Total of top 10 lenders        | 58%                                   |

# 6. Strong Capitalization with Ample Liquidity



# **Healthy CRAR to support Growth Opportunities**



# **Benefit of positive ALM continues**



| Static ALM as on 31 <sup>st</sup> Mar'20 (Rs. Crore) | Apr-20 | May-20 | Jun-20 | Jul-20 | Aug-20 | Sep-20 | Total |
|------------------------------------------------------|--------|--------|--------|--------|--------|--------|-------|
| Inflows                                              |        |        |        |        |        |        |       |
| Liquidity at the beginning of month*                 | 1,600  | 1,522  | 1,474  | 1,289  | 1,044  | 1,013  | 1,600 |
| Principal - Loan portfolio                           | 5      | 16     | 104    | 122    | 179    | 205    | 631   |
| Interest - Loan portfolio                            | 5      | 27     | 37     | 62     | 61     | 66     | 257   |
| Total (A)                                            | 1,610  | 1,566  | 1,615  |