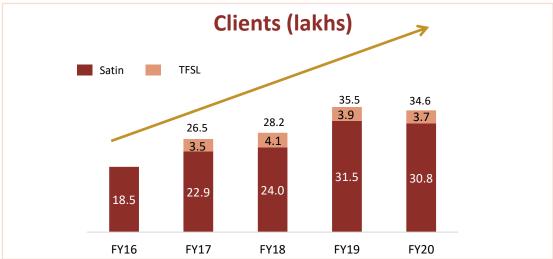

r by SCNL in FY20, total equity stands at Rs. 80 crore
- AUM Rs. 139 crore, with presence across 4 states with 1.266 customers
- Standalone rating of BBB (Stable) from CARE
- 9 active lenders including NHB refinance

#### Satin Finserv Limited (SFL)

- Incorporated in Aug'18, got license from RBI to start business in Jan'19
- Standalone credit rating of CARE BBB-
- Gross Loan Portfolio of Rs. 111 crore in FY20
- CRAR for Q3FY20 is 92.06%
- Equity infusion of Rs 80 crore by SCNL during FY20, total equity stands at s 102.5 cr as on Mar 31. 2020
- Business will focus on secured retail MSME lending, wholesale lending to small NBFC MFI and others
- 15 Branches across 8 states with 1,113 active loan clients





## KEY FINANCIAL & OPERATIONAL METRICS

## **Key Operation Metrics – (1/2)**











Note: (1) Data on Consolidated basis. On a standalone basis, the number of branches were 1,140; (2) Data on a consolidated basis. On a standalone basis the number of loan officers were 6,863; (3) Consolidated figures includes Satin Housing Finance Limited and Satin Finsery Ltd.

## Key Operation Metrics -(2/2)



### **Steady Growth seen in Disbursement**





1. Data on Standalone basis

## **Key Standalone Financials**













# FINANCIAL & OPERATIONAL DETAILS (Consolidated)

## **Annexure – Business Details – Consolidated**



| Particulars                             | Q4FY20 | Q4FY19 | YoY%   | Q3FY20 | QoQ%   |
|-----------------------------------------|--------|--------|--------|--------|--------|
| AUM (Rs. crore)                         | 8,174  | 7,068  | 15.6%  | 7,284