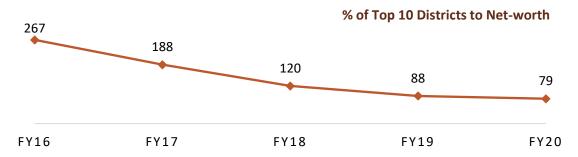

| 0.0%    | 0.0%    | 1               |  |  |
| TOTAL            | 0.0%    | 26.4%   | 2,154           |  |  |

Increasing exposure to Newer states

# ... And de-risking geographical concentration

# SATIN

# To have become a PAN India Player

### Share of Top 4 States Reduced from 86% to 58% over 5 years



### Number of States with more than 1% exposure of SATIN



### **Limiting Exposure per district**



| Particulars                      | FY16  | FY17  | FY18  | FY19  | FY20  |
|----------------------------------|-------|-------|-------|-------|-------|
| No. of Districts - JLG           | 180   | 236   | 306   | 359   | 397   |
| % of Districts with <1% exposure | 85.0% | 88.1% | 92.5% | 96.4% | 96.5% |
| % of Districts with >2%          | 5.6%  | 2.1%  | 1.0%  | 0.6%  | 0.5%  |



24

# 3. A Difference Powered by Technological Prowess & Processes...



**Game Changing Digital Transformation Technology** (LMS)

**Turn Around Time** of Customer Acquisition to disbursement journey

Reduced from 18 days to a few minutes

&

Help us to be ahead of the curve to better respond to the ever-changing business scenarios



### **LMS**

- Online real-time system
- Last Mile Connectivity on Tabs
- **Greener** (paperless environment)
- Event based mapping of Geo Location & **Tracking Penetration**
- **Instant Bank Account Verification**
- Core Accounting & Financial System
- Cashless Disbursement @100% branches
- Real-time Dashboards
- Real-time CB Checks.
- Features enabling brand recall value (SMS, OTP, QR Code)

### **Technology footprint** at Subsidiaries

- BC subsidiary a