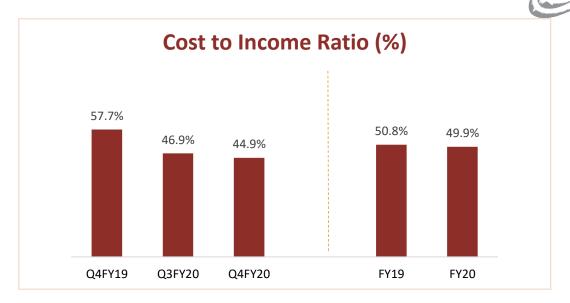

|      |                                                                               |                 |                         |                 | Year e          | akhs except EPS            |  |
|------|-------------------------------------------------------------------------------|-----------------|-------------------------|-----------------|-----------------|----------------------------|--|
| s.   |                                                                               |                 | Quarter ended           |                 |                 |                            |  |
| No   | Particulars                                                                   | March 31, 2020  | December 31             | March 31, 2019  | March 31, 2020  | March 31 2019<br>(Audited) |  |
| NIC. |                                                                               | (Refer note 14) | (Un-audited)            | (Refer note 14) | (Audited)       | (Auditea)                  |  |
|      | Revenue from operations                                                       |                 | 27.270.16               | 25.751.02       | 1.07.911.29     | 1,17,950.47                |  |
|      | Interest income                                                               | 27,149.85       | 27,279.45               | 25,754.02       | 1,07,844.38     | 1,17,930.47                |  |
|      | Dividend income                                                               |                 | •                       |                 | 2.21            | 2 702 9                    |  |
|      | Fees and commission income                                                    | 1,786.62        | 1,709.09                | 1,442.64        | 7,078.65        | 2,793.8                    |  |
|      | Net gain on fair value changes                                                | (2.34)          | 118.38                  | 945.87          | 1,237.44        | 2,986.7                    |  |
|      | Net gain on derecognition of financial instruments                            | 8,500.42        | 5,555.12                | 4,753.15        | 23,608.14       | 13,345.5                   |  |
|      | Other operating income                                                        | 64.24           | 37.01                   | 102.83          | 186.29          | 199.1                      |  |
|      | Total revenue from operations                                                 | 37,498.79       | 34,699.05               | 32,998.51       | 1,39,957.11     | 1,37,275.7                 |  |
|      | Other income                                                                  | 52.24           | 32.26                   | 11.82           | 133.30          | 28.6                       |  |
|      | Total income                                                                  | 37,551.03       | 34,731.31               | 33,010.33       | 1,40,090.41     | 1,37,304.3                 |  |
|      | Expenses                                                                      |                 | 224 5. 1205 222 224 224 |                 |                 |                            |  |
|      | Finance costs                                                                 | 13,472.47       | 14,157.03               | 15,102.21       | 57,368.06       | 63,903.2                   |  |
|      | Impairment on financial instruments                                           | 11,179.32       | 5,288.10                | (1,212.26)      | 18,882.89       | 5,206.7                    |  |
|      | Employee benefits expenses                                                    | 7,544.92        | 7,211.55                | 7,314.73        | 29,666.79       | 26,481.6                   |  |
|      | Depreciation and amortisation expense                                         | 451.41          | 339.74                  | 340.51          | 1,519.84        | 1,131.8                    |  |
|      | Other expenses                                                                | 3,209.13        | 2,231.18                | 2,993.15        | 11,336.07       | 10,019.                    |  |
|      | Total expenses                                                                | 35,857.25       | 29,227.60               | 24,538.34       | 1,18,773,65     | 1,06,742.0                 |  |
|      | Profit before tax (1-2)                                                       | 1,693.78        | 5,503.71                | 8,471.99        | 21,316.76       | 30,561.                    |  |
|      | Tax expense: (refer note 13)                                                  | No.             |                         |                 | 1500 9000000000 |                            |  |
|      | Current tax                                                                   | (33.65)         | 1,770.18                | 20.49           | 5,474.97        | 4,117.                     |  |
|      | Deferred tax charge/(credit)                                                  | 479.18          | (1,034.65)              | 2,904.29        | 215.08          | 6,949.0                    |  |
|      | Total tax expense                                                             | 445.53          | 735.53                  | 2,924.78        | 5,690.05        | 11,067.                    |  |
| 5    | Net profit after tax (3-4)                                                    | 1,248.25        | 4,768.18                | 5,547.21        | 15,626.71       | 19,494.2                   |  |
| 5    | Other comprehensive income                                                    |                 |                         | 9               | 14              | 10000000                   |  |
|      | Items that will not be reclassified to profit and loss                        | 175.70          | 39.09                   | 24.73           | 87.80           | (60.                       |  |
|      | Income tax relating to items that will not be reclassified to profit and loss | (44.22)         | (9.84)                  | (9.85)          | (22.10)         | 19.                        |  |
|      | Items that will be reclassified to profit and loss                            | 4,244,36        | (103.01)                | 3,920,21        | 5,864.78        | 3,920.                     |  |
|      | Income tax relating to items that will be reclassified to profit and          | (1,068,22)      | 25.92                   | (1,369.88)      | (1,476.05)      | (1,369.                    |  |
|      | loss Total other comprehensive income                                         | 3,307.62        | (47.84)                 | 2,565.21        | 4,454.43        | 2,509.                     |  |
| 7    | Total comprehensive income (5+6)                                              | 4,555,87        | 4,720.34                | 8,112.42        | 20,081.14       | 22,004.                    |  |
| 3    | Paid-up equity share capital (face value of ₹ 10 per equity share)            |                 |                         |                 | 5,171.27        | 4,853.                     |  |
|      | Para-up equity share capital (face value of \$10 per equity share)            |                 | (2)                     |                 |                 |                            |  |
| 9    | Other equity as per Statement of Assets and Liabilities                       | -               |                         | :•0             | 1,40,105.69     | 1,10,288.                  |  |
| 0    | Earning per share (EPS) (face value of ₹ 10 per equity share)                 |                 |                         |                 |                 |                            |  |
|      | (EPS for the quarter ended not annualised)                                    | 0.2000          | 0.00                    | gend            | 30.69           | 40                         |  |
|      | - Basic (amount in ₹)                                                         | 2.41            | 9,23                    | 11.44           | . III           | 40.                        |  |
|      | - Diluted (amount in ₹ )                                                      | 2.41            | 9.21                    | 11.37           | 30.52           | 40                         |  |