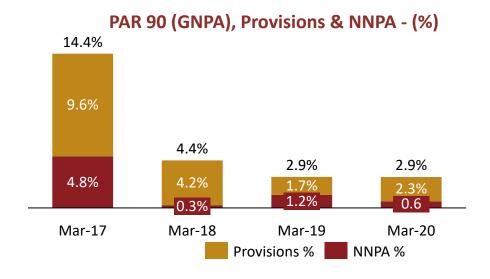

|        |        |        |        |        |        |       |
| Principal repayments                                 | 54     | 57     | 272    | 397    | 199    | 242    | 1,221 |
| Interest repayments                                  | 34     | 35     | 53     | 32     | 72     | 41     | 266   |
| Total (B)                                            | 88     | 92     | 325    | 429    | 271    | 282    | 1,487 |
| Cumulative Mismatch (A-B)                            | 1,522  | 1,474  | 1,289  | 1,044  | 1,013  | 1,001  | 1,001 |

<sup>\*</sup>Excluding margin money deposits Rs 269.5 cr lien with Lenders and undrawn sanction in hand Rs.871 crore as on Mar'20 Amount raised during last 7 days: Rs. 400 cr, including sub-debt of Rs. 50 cr

# ... With improving asset quality – Yearly







Provision as per RBI rules as at 31st March 2020 is Rs. 81.7 crore, hence we are sufficiently provided





# MULTIPLE GROWTH LEVERS..

## **Industry Growth Drivers**













Government focus on digitisation



Massive growth potential of MSME and BC sectors



Healthy growth in affordable housing finance segment



Increased penetration of technology in rural areas



Large unmet demand in the industry

## **Industry Performance**



**13,844** (+27% Y-o-Y)

**112,616** (+31% Y-o-Y)

**3.1** crore (+31% Y-o-Y)

**Branch Network** 

**Employee Base** 

**Total Clients** 

3.7 crore (+32% Y-o-Y)

Rs. **28,623** (**+15%** Y-o-Y)

Rs. **67,320 crore** (+44% Y-o-Y)

#### **Total Loan Accounts**

#### **Average Ticket Size**

**Assets Under Management (AUM)** 

57%





**Breakup of GLP