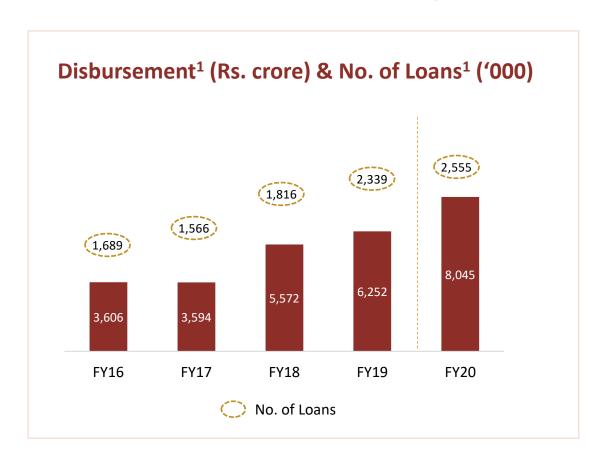

B-
- Gross Loan Portfolio of Rs. 111 crore in FY20
- CRAR for Q3FY20 is 92.06%
- Equity infusion of Rs 80 crore by SCNL during FY20, total equity stands at s 102.5 cr as on Mar 31. 2020
- Business will focus on secured retail MSME lending, wholesale lending to small NBFC MFI and others
- 15 Branches across 8 states with 1,113 active loan clients





## KEY FINANCIAL & OPERATIONAL METRICS

## **Key Operation Metrics – (1/2)**











Note: (1) Data on Consolidated basis. On a standalone basis, the number of branches were 1,140; (2) Data on a consolidated basis. On a standalone basis the number of loan officers were 6,863; (3) Consolidated figures includes Satin Housing Finance Limited and Satin Finsery Ltd.

## Key Operation Metrics -(2/2)



### **Steady Growth seen in Disbursement**





1. Data on Standalone basis

## **Key Standalone Financials**













# FINANCIAL & OPERATIONAL DETAILS (Consolidated)

## **Annexure – Business Details – Consolidated**



| Particulars                             | Q4FY20 | Q4FY19 | YoY%   | Q3FY20 | QoQ%   |
|-----------------------------------------|--------|--------|--------|--------|--------|
| AUM (Rs. crore)                         | 8,174  | 7,068  | 15.6%  | 7,284  | 12.2%  |
| On-Book AUM*                            | 4,621  | 4,459  | 3.6%   | 4,092  | 12.9%  |
| Securitization                          | 46     | 429    | -89.2% | 34     | 34.2%  |
| Assignment                              | 2,056  | 1,281  | 60.5%  | 1,776  | 15.7%  |
| Business Correspondence                 | 543    | 633    | -14.2% | 522    | 4.0%