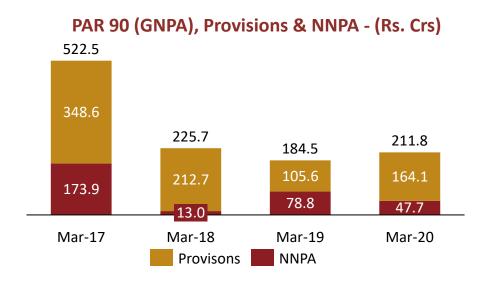

|        |        |        |        |        |        |       |
| Principal repayments                                 | 54     | 57     | 272    | 397    | 199    | 242    | 1,221 |
| Interest repayments                                  | 34     | 35     | 53     | 32     | 72     | 41     | 266   |
| Total (B)                                            | 88     | 92     | 325    | 429    | 271    | 282    | 1,487 |
| Cumulative Mismatch (A-B)                            | 1,522  | 1,474  | 1,289  | 1,044  | 1,013  | 1,001  | 1,001 |

<sup>\*</sup>Excluding margin money deposits Rs 269.5 cr lien with Lenders and undrawn sanction in hand Rs.871 crore as on Mar'20 Amount raised during last 7 days: Rs. 400 cr, including sub-debt of Rs. 50 cr

# ... With improving asset quality – Yearly







Provision as per RBI rules as at 31st March 2020 is Rs. 81.7 crore, hence we are sufficiently provided





# MULTIPLE GROWTH LEVERS..

## **Industry Growth Drivers**













Government focus on digitisation



Massive growth potential of MSME and BC sectors



Healthy growth in affordable housing finance segment



Increased penetration of technology in rural areas



Large unmet demand in the industry

## **Industry Performance**



**13,844** (+27% Y-o-Y)

**112,616** (+31% Y-o-Y)

**3.1** crore (+31% Y-o-Y)

**Branch Network** 

**Employee Base** 

**Total Clients** 

3.7 crore (+32% Y-o-Y)

Rs. **28,623** (**+15%** Y-o-Y)

Rs. **67,320 crore** (+44% Y-o-Y)

#### **Total Loan Accounts**

#### **Average Ticket Size**

**Assets Under Management (AUM)** 

57%





**Breakup of GL