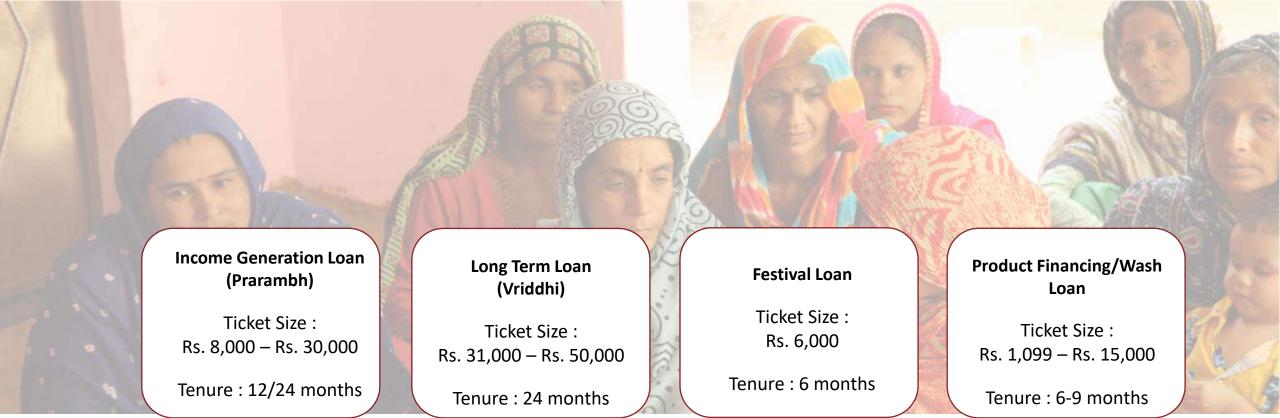

) <sup>(6)</sup>        |

### Notes

- (1) As on Mar'20, included MFI Lending (loans under JLG model, IndusInd BC and water & sanitation) and Product Financing (Loans for solar lamps, cycles);
- (2) TFSL acquisition is effective Sep 1, 2016;
- (3) Satin Housing Finance Ltd was incorporated on April 17, 2017
- (4) SFL was incorporated on August 10, 2018
- (5) SCNL also has MSME portfolio of Rs. 267 crore other than MFI portfolio
- (6) Average Ticket Size of Retail Financing is 4.4 lacs. Overall, the average ticket size of SFL is Rs. 9.97 lacs
- \*As of Q4FY20, there were 1,134 branches with Microfinance operations & 34 branches with MSME operations. Out of the 34 MSME branches, 28 of them also had microfinance operations & 6 were unique.

# ... With focus only on Micro-Finance Products





# **Eligibility Criteria**

- Household Income: Rural-Rs. 1.25 Lacs & Urban/Semi-Urban-Rs. 2 Lacs
- Member Attendance: 75% in previous 8 meetings
- Center Attendance: 75% in previous 8 meetings
- Satin can be 3<sup>rd</sup> lender & 2<sup>nd</sup> MFI

- Outstanding (incl. applied loan): <=1.25 Lacs</li>
- CSS
- · OTP validation
- · No loans given to delinquent customers

# ... With opportunities to leverage our customer reach



# Satin finances product purchase of solar lamps, bicycles etc. and grants loan for safe water and sanitation facilities

Financing ~Rs. 100 crore during FY20

# **Product Financing**

# **Bicycle Loan**

60,000+ loans disbursed

### **Home Appliances**

7,500 loans disbursed

### **Solar Products**

55,000 loans disbursed

### **Consumer Durables**

20,000+ loa