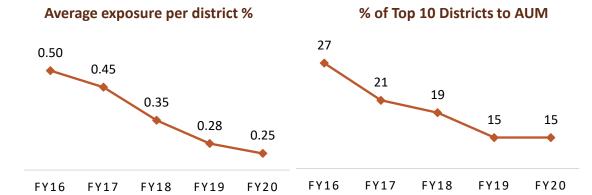

| 0.0%    | 1.3%    | 108             |  |  |
| CHHATTISGARH     | 0.0%    | 1.1%    | 93              |  |  |
| TRIPURA          | 0.0%    | 0.8%    | 66              |  |  |
| HIMACHAL PRADESH | 0.0%    | 0.1%    | 8               |  |  |
| PONDICHERRY      | 0.0%    | 0.1%    | 7               |  |  |
| MEGHALAYA        | 0.0%    | 0.1%    | 5               |  |  |
| SIKKIM           | 0.0%    | 0.0%    | 1               |  |  |
| TOTAL            | 0.0%    | 26.4%   | 2,154           |  |  |

Increasing exposure to Newer states

# ... And de-risking geographical concentration

# SATIN

# To have become a PAN India Player

### Share of Top 4 States Reduced from 86% to 58% over 5 years



### Number of States with more than 1% exposure of SATIN



### **Limiting Exposure per district**



| Particulars                      | FY16  | FY17  | FY18  | FY19  | FY20  |
|----------------------------------|-------|-------|-------|-------|-------|
| No. of Districts - JLG           | 180   | 236   | 306   | 359   | 397   |
| % of Districts with <1% exposure | 85.0% | 88.1% | 92.5% | 96.4% | 96.5% |
| % of Districts with >2%          | 5.6%  | 2.1%  | 1.0%  | 0.6%  | 0.5%  |



24

# 3. A Difference Powered by Technological Prowess & Processes...



**Game Changing Digital Transformation Technology** (LMS)

**Turn Around Time** of Customer Acquisition to disbursement journey

Reduced from 18 days to a few minutes

&

Help us to be ahead of the curve to better respond to the ever-changing business scenarios



### **LMS**

- Online real-time system
- Last Mile Connectivity on Tabs