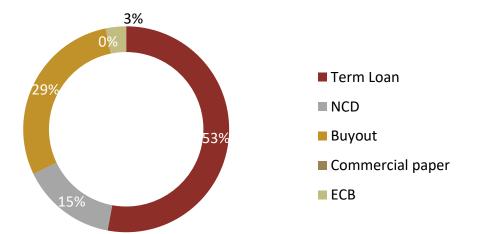

eld audit per auditor per month

# ... Coupled with robust underwriting techniques



# Hit Rate for all Products – Q4FY20



### **SCNL Guidelines**

|                             | Limit   | RBI Guidelines | MFIN Guidelines |
|-----------------------------|---------|----------------|-----------------|
| Indebtedness Limit (INR)    | 125,000 | Yes            | Yes             |
| Maximum No. of MFIs/Lenders | 2/3     | Yes            | Yes             |

# **CB Rejection Reason – Q4FY20**



# Rejection Rate for all products is ~18% for Q4FY20

### Note:

- Rejections are done based on data derived from CB report
- Rejection detail belongs to JLG customers

# 5. We have a well-diversified Liability Profile...



# ... insulated from Capital Market Turbulence

### **Product-wise Mar'20**



### Lender-wise Mar'20



# **Large Lender Base**

### **64 Active Lenders**

| Top 10 Funders                 | % Share as on 31 <sup>st</sup> Mar'20 |
|--------------------------------|---------------------------------------|
| NABARD                         | 12%                                   |
| State Bank of India            | 11%                                   |
| Indian Bank                    | 8%                                    |
| Bank of Maharashtra            | 4%                                    |
| SIDBI                          | 4%                                    |
| Standard Chartered Bank        | 4%                                    |
| Bank of Baroda                 | 4%                                    |
| Blue Orchard Microfinance Fund | 4%