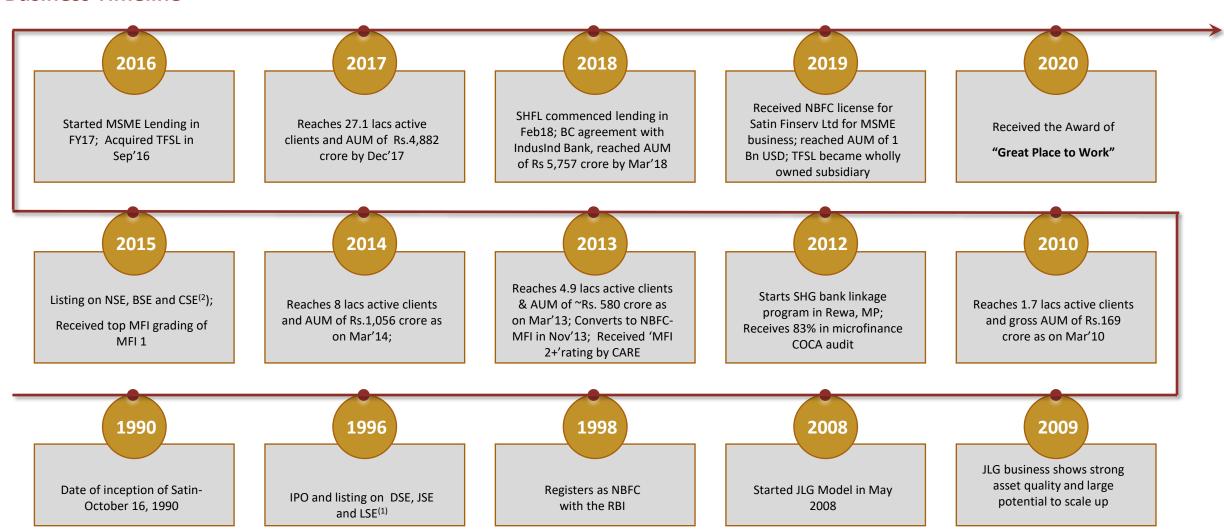

|        |       |
| Finance cost                           | 0.73   | 1.76  |
| Employee benefit expenses              | 2.11   | 6.67  |
| Credit Cost                            | 0.56   | 1.46  |
| Other expenses                         | 0.42   | 3.13  |
| Depreciation and amortization expenses | 0.09   | 0.11  |
| Total Expenses                         | 3.90   | 13.14 |
| Profit Before Tax                      | 1.96   | 0.88  |
| Tax expense (DTA)                      | 0.53   | 0.24  |
| Profit After Tax                       | 2.49   | 0.65  |
| Other comprehensive income             | -0.02  | -     |
| Total Comprehensive Income             | 2.47   | 0.65  |





## COMPANY BACKGROUND

## **Key milestones: Crossed the USD 1 billion AUM mark**



#### **Business Timeline**



Note: 1. Regional Stock Exchanges (DSE – Delhi Stock Exchange, JSE – Jaipur Stock Exchange, LSE- Ludhiana Stock Exchange); (2) BSE - BSE Limited, NSE - National Stock Exchange of India Limited, CSE - The Calcutta Stock Exchange Limited

## **Key milestones: Crossed the USD 1 billion AUM mark**



#### **Fund Raising Timeline**

2015

 Raised Rs.41.5 crore from SBI FMO<sup>(3)</sup> (including warrants); Rs.37.9 crore infused by Promoter Group 2016

 Raised Rs.250 crore via QIP in Oct'16; Exit of DMP in Jul'16 and ShoreCap in Aug'16 2017

In Apr'17, raised \$10 mn from ADB<sup>(4)</sup>; Investment of Rs.35 crore by IDFC First Bank (then Capital First); Raised Rs.150 crore via QIP in Oct'17 2018

Pref. Allotment: Equity funding by NMI (Rs. 20 crore), and Kora Cap (Rs.80 crore); Promoter i