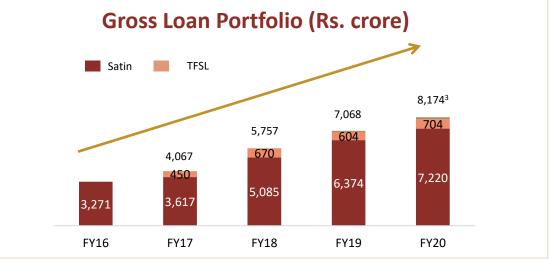

by SCNL in FY20, total equity stands at Rs. 80 crore
- AUM Rs. 139 crore, with presence across 4 states with 1.266 customers
- Standalone rating of BBB (Stable) from CARE
- 9 active lenders including NHB refinance

#### Satin Finserv Limited (SFL)

- Incorporated in Aug'18, got license from RBI to start business in Jan'19
- Standalone credit rating of CARE BBB-
- Gross Loan Portfolio of Rs. 111 crore in FY20
- CRAR for Q3FY20 is 92.06%
- Equity infusion of Rs 80 crore by SCNL during FY20, total equity stands at s 102.5 cr as on Mar 31. 2020
- Business will focus on secured retail MSME lending, wholesale lending to small NBFC MFI and others
- 15 Branches across 8 states with 1,113 active loan clients





## KEY FINANCIAL & OPERATIONAL METRICS

## **Key Operation Metrics – (1/2)**











Note: (1) Data on Consolidated basis. On a standalone basis, the number of branches were 1,140; (2) Data on a consolidated basis. On a standalone basis the number of loan officers were 6,863; (3) Consolidated figures includes Satin Housing Finance Limited and Satin Finsery Ltd.

## Key Operation Metrics -(2/2)



### **Steady Growth seen in Disbursement**





1. Data on Standalone basis

## **Key Standalone Financials**













# FINANCIAL & OPERATIONAL DETAILS (Consolidated)

## **Annexure – Business Details – Consolidated**



| Particulars                             | Q4FY20 | Q4FY19 | YoY%   | Q3FY20 | QoQ%   |
|-----------------------------------------|--------|--------|--------|--------|--------|
| AUM (Rs. crore)                         | 8,174  | 7,068  | 15.6%  | 7,284  |