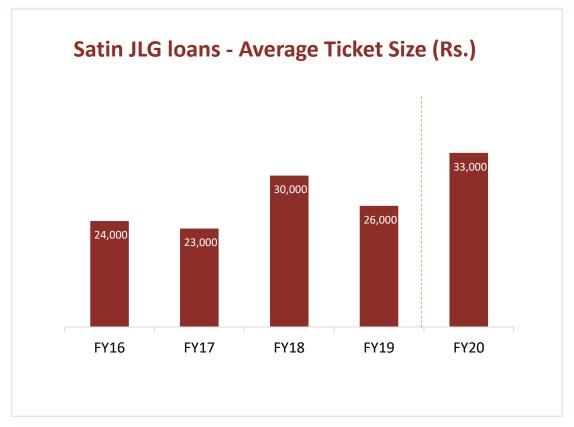

- Gross Loan Portfolio of Rs. 111 crore in FY20
- CRAR for Q3FY20 is 92.06%
- Equity infusion of Rs 80 crore by SCNL during FY20, total equity stands at s 102.5 cr as on Mar 31. 2020
- Business will focus on secured retail MSME lending, wholesale lending to small NBFC MFI and others
- 15 Branches across 8 states with 1,113 active loan clients





## KEY FINANCIAL & OPERATIONAL METRICS

## **Key Operation Metrics – (1/2)**











Note: (1) Data on Consolidated basis. On a standalone basis, the number of branches were 1,140; (2) Data on a consolidated basis. On a standalone basis the number of loan officers were 6,863; (3) Consolidated figures includes Satin Housing Finance Limited and Satin Finsery Ltd.

## Key Operation Metrics -(2/2)



### **Steady Growth seen in Disbursement**





1. Data on Standalone basis

## **Key Standalone Financials**













# FINANCIAL & OPERATIONAL DETAILS (Consolidated)

## **Annexure – Business Details – Consolidated**



| Particulars                             | Q4FY20 | Q4FY19 | YoY%   | Q3FY20 | QoQ%   |
|-----------------------------------------|--------|--------|--------|--------|--------|
| AUM (Rs. crore)                         | 8,174  | 7,068  | 15.6%  | 7,284  | 12.2%  |
| On-Book AUM*                            | 4,621  | 4,459  | 3.6%   | 4,092  | 12.9%  |
| Securitization                          | 46     | 429    | -89.2% | 34     | 34.2%  |
| Assignment                              | 2,056  | 1,281  | 60.5%  | 1,776  | 15.7%  |
| Business Correspondence                 | 543    | 633    | -14.2% | 522    | 4.0%