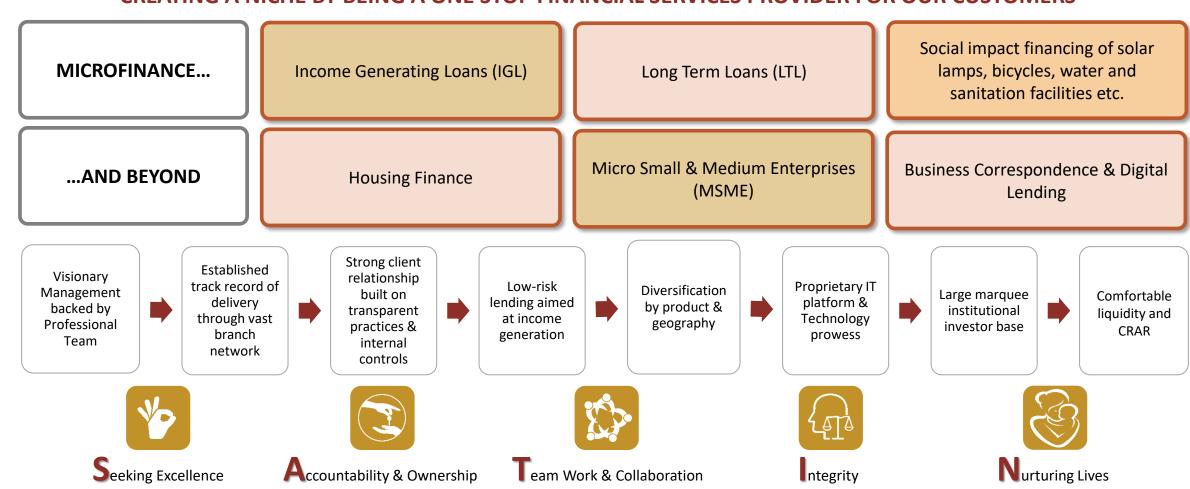

. **33,000** 

**Average Ticket Size** 

23

States & UTs

36.2 lacs

**Loan Accounts Outstanding** 

98.8%

**Collection Efficiency** 

# **Corporate Overview Consolidated – FY20**



Rs. 155 crore

**PAT** 

2.2%

ROA

11.9%

**ROE** 

Rs.**8,174** crore

**GLP** 

Rs. **1,503** crore

Revenue

Rs. **917** crore

NII

1,383

**Branches** 

23

**States & UTs** 

34.6 lacs

**Clients** 

Data for FY20, RoA and RoE are calculated on annualized basis





# What makes Satin a Compelling Investment Story

# Who we are



Microfinance is primarily based on the Joint Liability Group (JLG) model, to provide financial assistance and enable women from rural and semi-urban areas to achieve self sustainability

### CREATING A NICHE BY BEING A ONE STOP FINANCIAL SERVICES PROVIDER FOR OUR CUSTOMERS



# Awarded excellence in clean energy finance





# **EXCELLENCE**

IN CLEAN ENERGY FINANCE

This certificate is awarded to

### Satin Creditcare Network Ltd

For distributing over 85,579 clean energy products, impacting the lives of over 4.11 lakh people with clean energy solutions to date and become part of UNFCCC Clean Development Program (CDM).

15th April 2020

April Allderdice CEO, MicroEnergy Credits

Distributed 85,579 clean energy products impacting 4.11 lakh people's lives

# Awarded Certificate of Excellence in Clean Energy Finance





Satin is one of the newest partners of Microenergy Credits – (MEC)



**Satin's clean energy programme** is an illustration of its dedication to serve the bottom of pyramid section of society by providing customized financial solution



**Sati