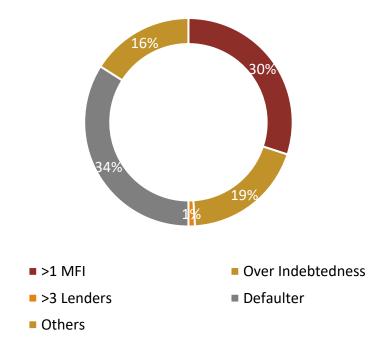

ll-fledged in-house Internal Audit**



101

Zonal Auditors & Regional Auditors



100% Digital

on Audit Reports and Findings

# **Quarterly Audit**

Regional Office, Branch & Social Performance Management



# Feedback based

**Compliance Audit** 

3,876 Audits

completed in last year

18 man-days

field audit per auditor per month

# ... Coupled with robust underwriting techniques



# Hit Rate for all Products – Q4FY20



### **SCNL Guidelines**

|                             | Limit   | RBI Guidelines | MFIN Guidelines |
|-----------------------------|---------|----------------|-----------------|
| Indebtedness Limit (INR)    | 125,000 | Yes            | Yes             |
| Maximum No. of MFIs/Lenders | 2/3     | Yes            | Yes             |

# **CB Rejection Reason – Q4FY20**



# Rejection Rate for all products is ~18% for Q4FY20

### Note:

- Rejections are done based on data derived from CB report
- Rejection detail belongs to JLG customers

# 5. We have a well-diversified Liability Profile...



# ... insulated from Capital Market Turbulence

### **Product-wise Mar'20**



### Lender-wise Mar'20



# **Large Lender Base**

### **64 Active Lenders**

| Top 10 Funders                 | % Share as on 31 <sup>st</sup> Mar'20 |
|--------------------------------|---------------------------------------|
| NABARD                         | 12%                                   |
| State Bank of India            | 11%                                   |
| Indian Bank                    | 8%                                    |
| Bank of Maharashtra            | 4%