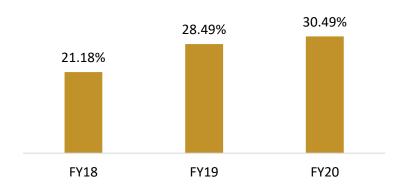

|
| Indian Bank                    | 8%                                    |
| Bank of Maharashtra            | 4%                                    |
| SIDBI                          | 4%                                    |
| Standard Chartered Bank        | 4%                                    |
| Bank of Baroda                 | 4%                                    |
| Blue Orchard Microfinance Fund | 4%                                    |
| IDFC First Bank                | 3%                                    |
| HSBC                           | 3%                                    |
| Total of top 10 lenders        | 58%                                   |

# 6. Strong Capitalization with Ample Liquidity



# **Healthy CRAR to support Growth Opportunities**



# **Benefit of positive ALM continues**



| Static ALM as on 31 <sup>st</sup> Mar'20 (Rs. Crore) | Apr-20 | May-20 | Jun-20 | Jul-20 | Aug-20 | Sep-20 | Total |
|------------------------------------------------------|--------|--------|--------|--------|--------|--------|-------|
| Inflows                                              |        |        |        |        |        |        |       |
| Liquidity at the beginning of month*                 | 1,600  | 1,522  | 1,474  | 1,289  | 1,044  | 1,013  | 1,600 |
| Principal - Loan portfolio                           | 5      | 16     | 104    | 122    | 179    | 205    | 631   |
| Interest - Loan portfolio                            | 5      | 27     | 37     | 62     | 61     | 66     | 257   |
| Total (A)