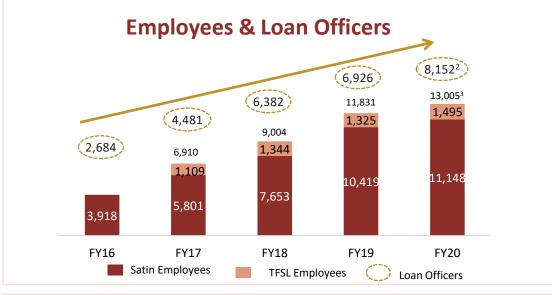

cr by SCNL in FY20, total equity stands at Rs. 80 crore
- AUM Rs. 139 crore, with presence across 4 states with 1.266 customers
- Standalone rating of BBB (Stable) from CARE
- 9 active lenders including NHB refinance

#### Satin Finserv Limited (SFL)

- Incorporated in Aug'18, got license from RBI to start business in Jan'19
- Standalone credit rating of CARE BBB-
- Gross Loan Portfolio of Rs. 111 crore in FY20
- CRAR for Q3FY20 is 92.06%
- Equity infusion of Rs 80 crore by SCNL during FY20, total equity stands at s 102.5 cr as on Mar 31. 2020
- Business will focus on secured retail MSME lending, wholesale lending to small NBFC MFI and others
- 15 Branches across 8 states with 1,113 active loan clients





## KEY FINANCIAL & OPERATIONAL METRICS

## **Key Operation Metrics – (1/2)**











Note: (1) Data on Consolidated basis. On a standalone basis, the number of branches were 1,140; (2) Data on a consolidated basis. On a standalone basis the number of loan officers were 6,863; (3) Consolidated figures includes Satin Housing Finance Limited and Satin Finsery Ltd.

## Key Operation Metrics -(2/2)



### **Steady Growth seen in Disbursement**





1. Data on Standalone basis

## **Key Standalone Financials**













# FINANCIAL & OPERATIONAL DETAILS (Consolidated)

## **Annexure – Business Details – Consolidated**



| Particulars                             | Q4FY20 | Q4FY19 | YoY%   | Q3FY20 | QoQ%   |
|-----------------------------------------|--------|--------|--------|--------|--------|
| AUM (Rs. crore)                         | 8,174  | 7,068  | 15.6%  | 7,28