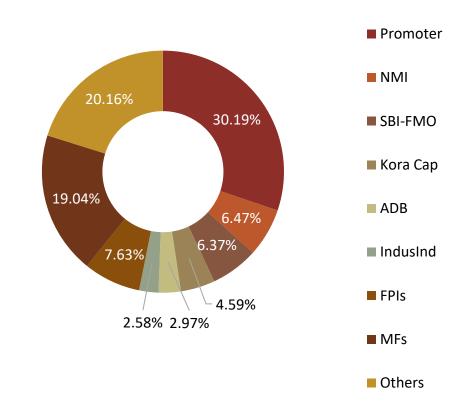

rounds of equity capital raised with marquee investors
- Profitable exit to 4 investors
- QIP: Rs. 250 crore from marquee institutions in Oct 2016,
   Rs. 150 crore from large domestic MFs in Oct 2017



#### **Promoter Commitment**

- Promoter stake quite high among MFIs, having invested at regular intervals at par with incoming PE
- Adequate board representation Nominee Directors representing the Investors

#### **Key Shareholders**



#### **Mutual Funds**

- DSP
- Aditya Birla
- UTI



#### **Financial Institutions**

- IDFC First Bank Ltd
- IndusInd Bank Ltd



#### **Foreign Portfolio Investor**

- Morgan Stanley
- Government Pension Fund Global
- Massachusetts Institute of Technology



#### **Foreign Bank**

Asian Development Bank

#### Marquee Shareholder Base As on Mar 31, 2020



## Making a Difference to the Community



#### **Women Financial Empowerment** Workshops

6 Workshops for our clients in 5 states with average participation of 300-350 clients



#### **Health Check-up Camps**

5 Free health check-up camps for the community in Assam and Odisha



#### **Financial Awareness Camps**

9 Awareness camps in Sivasagar region on Credit Discipline and Financial Literacy, in the wake of Assam crisis.



#### **Skill Development Training**

6 Skill development trainings in partnership with USHA sewing machines in Assam



#### **Supporting Local Schools**

Supporting 4 local government schools through provision of school bags to the students in Assam



#### Water and Sanitation (WASH) Loans & Clean **Energy Loans**

Financing safe water and sanitation needs of o