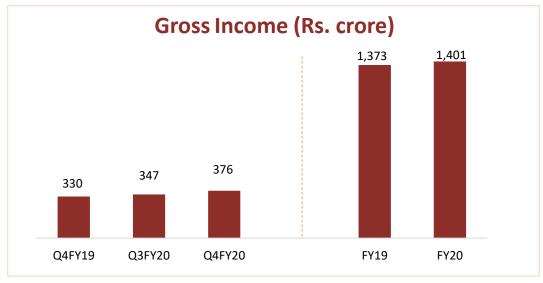

|      |                                                                               |                 |                         |                 | Year e          | akhs except EPS            |  |
|------|-------------------------------------------------------------------------------|-----------------|-------------------------|-----------------|-----------------|----------------------------|--|
| s.   |                                                                               |                 | Quarter ended           |                 |                 |                            |  |
| No   | Particulars                                                                   | March 31, 2020  | December 31             | March 31, 2019  | March 31, 2020  | March 31 2019<br>(Audited) |  |
| NIC. |                                                                               | (Refer note 14) | (Un-audited)            | (Refer note 14) | (Audited)       | (Auditea)                  |  |
|      | Revenue from operations                                                       |                 | 27.270.16               | 25.751.02       | 1.07.911.29     | 1,17,950.47                |  |
|      | Interest income                                                               | 27,149.85       | 27,279.45               | 25,754.02       | 1,07,844.38     | 1,17,930.47                |  |
|      | Dividend income                                                               |                 | •                       |                 | 2.21            | 2 702 9                    |  |
|      | Fees and commission income                                                    | 1,786.62        | 1,709.09                | 1,442.64        | 7,078.65        | 2,793.8                    |  |
|      | Net gain on fair value changes                                                | (2.34)          | 118.38                  | 945.87          | 1,237.44        | 2,986.7                    |  |
|      | Net gain on derecognition of financial instruments                            | 8,500.42        | 5,555.12                | 4,753.15        | 23,608.14       | 13,345.5                   |  |
|      | Other operating income                                                        | 64.24           | 37.01                   | 102.83          | 186.29          | 199.1                      |  |
|      | Total revenue from operations                                                 | 37,498.79       | 34,699.05               | 32,998.51       | 1,39,957.11     | 1,37,275.7                 |  |
|      | Other income                                                                  | 52.24           | 32.26                   | 11.82           | 133.30          | 28.6                       |  |
|      | Total income                                                                  | 37,551.03       | 34,731.31               | 33,010.33       | 1,40,090.41     | 1,37,304.3                 |  |
|      | Expenses                                                                      |                 | 224 5. 1205 222 224 224 |                 |                 |                            |  |
|      | Finance costs                                                                 | 13,472.47       | 14,157.03               | 15,102.21       | 57,368.06       | 63,903.2                   |  |
|      | Impairment on financial instruments                                           | 11,179.32       | 5,288.10                | (1,212.26)      | 18,882.89       | 5,206.7                    |  |
|      | Employee benefits expenses                                                    | 7,544.92        | 7,211.55                | 7,314.73        | 29,666.79       | 26,481.6                   |  |
|      | Depreciation and amortisation expense                                         | 451.41          | 339.74                  | 340.51          | 1,519.84        | 1,131.8                    |  |
|      | Other expenses                                                                | 3,209.13        | 2,231.18                | 2,993.15        | 11,336.07       | 10,019.                    |  |
|      | Total expenses                                                                | 35,857.25       | 29,227.60               | 24,538.34       | 1,18,773,65     | 1,06,742.0                 |  |
|      | Profit before tax (1-2)                                                       | 1,693.78        | 5,503.71                | 8,471.99        | 21,316.76       | 30,561.                    |  |
|      | Tax expense: (refer note 13)                                                  | No.             |                         |                 | 1500 9000000000 |                            |  |
|      | Current tax                                                                   | (33.65)         | 1,770.18                | 20.49           | 5,474.97        | 4,117.                     |  |
|      | Deferred tax charge/(credit)                                                  | 479.18          | (1,034.65)              | 2,904.29        | 215.08          | 6,949.0                    |  |
|      | Total tax expense                                                             | 445.53          | 735.53                  | 2,924.78        | 5,690.05        | 11,067.                    |  |
| 5    | Net profit after tax (3-4)                                                    | 1,248.25        | 4,768.18                | 5,547.21        | 15,626.71       | 19,494.2                   |  |
| 5    | Other comprehensive income                                                    |                 |                         | 9               | 14              | 10000000                   |  |
|      | Items that will not be reclassified to profit and loss                        | 175.70          | 39.09                   | 24.73           | 87.80           | (60.                       |  |
|      | Income tax relating to items that will not be reclassified to profit and loss | (44.22)         | (9.84)                  | (9.85)          | (22.10)         | 19.                        |  |
|      | Items that will be reclassified to profit and loss                            | 4,244,36        | (103.01)                | 3,920,21        | 5,864.78        | 3,920.                     |  |
|      | Income tax relating to items that will be reclassified to profit and          | (1,068,22)      | 25.92                   | (1,369.88)      | (1,476.05)      | (1,369.                    |  |
|      | loss Total other comprehensive income                                         | 3,307.62        | (47.84)                 | 2,565.21        | 4,454.43        | 2,509.                     |  |
| 7    | Total comprehensive income (5+6)                                              | 4,555,87        | 4,720.34                | 8,112.42        | 20,081.14       | 22,004.                    |  |
| 3    | Paid-up equity share capital (face value of ₹ 10 per equity share)            |                 |                         |                 | 5,171.27        | 4,853.                     |  |
|      | Para-up equity share capital (face value of \$10 per equity share)            |                 | (2)                     |                 |                 |                            |  |
| 9    | Other equity as per Statement of Assets and Liabilities                       | -               |                         | :•0             | 1,40,105.69     | 1,10,288.                  |  |
| 0    | Earning per share (EPS) (face value of ₹ 10 per equity share)                 |                 |                         |                 |                 |                            |  |
|      | (EPS for the quarter ended not annualised)                                    | 0.2000          | 0.00                    | gend            | 30.69           | 40                         |  |
|      | - Basic (amount in ₹)                                                         | 2.41            | 9,23                    | 11.44           | . III           | 40.                        |  |
|      | - Diluted (amount in ₹ )                                                      | 2.41            | 9.21                    | 11.37           | 30.52           | 40                         |  |