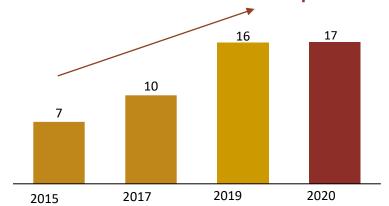

72             |  |  |
| KARNATAKA        | 0.0%    | 1.3%    | 108             |  |  |
| CHHATTISGARH     | 0.0%    | 1.1%    | 93              |  |  |
| TRIPURA          | 0.0%    | 0.8%    | 66              |  |  |
| HIMACHAL PRADESH | 0.0%    | 0.1%    | 8               |  |  |
| PONDICHERRY      | 0.0%    | 0.1%    | 7               |  |  |
| MEGHALAYA        | 0.0%    | 0.1%    | 5               |  |  |
| SIKKIM           | 0.0%    | 0.0%    | 1               |  |  |
| TOTAL            | 0.0%    | 26.4%   | 2,154           |  |  |

Increasing exposure to Newer states

# ... And de-risking geographical concentration

# SATIN

# To have become a PAN India Player

### Share of Top 4 States Reduced from 86% to 58% over 5 years



### Number of States with more than 1% exposure of SATIN



### **Limiting Exposure per district**



| Particulars                      | FY16  | FY17  | FY18  | FY19  | FY20  |
|----------------------------------|-------|-------|-------|-------|-------|
| No. of Districts - JLG           | 180   | 236   | 306   | 359   | 397   |
| % of Districts with <1% exposure | 85.0% | 88.1% | 92.5% | 96.4% | 96.5% |
| % of Districts with >2%          | 5.6%  | 2.1%  | 1.0%  | 0.6%  | 0.5%  |



24

# 3. A Difference Powered by Technological Prowess & Processes...



**Game Changing Digital Transformation Technology** (LMS)

**Turn Around Time** of Customer Acquisition to disbursement journey

Reduced from 18 days to a few minutes

&

Help us to be ahead of the curve to better respond to the ever-changing business scenarios



### **LMS**

- Online real-tim