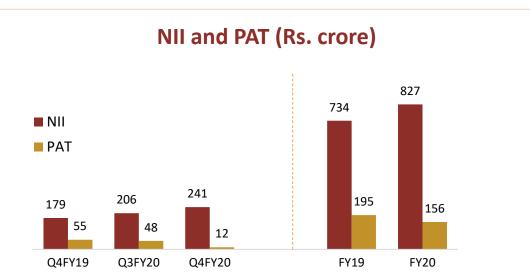

|      |                                                                               |                 |                         |                 | Year e          | akhs except EPS            |  |
|------|-------------------------------------------------------------------------------|-----------------|-------------------------|-----------------|-----------------|----------------------------|--|
| s.   |                                                                               |                 | Quarter ended           |                 |                 |                            |  |
| No   | Particulars                                                                   | March 31, 2020  | December 31             | March 31, 2019  | March 31, 2020  | March 31 2019<br>(Audited) |  |
| NIC. |                                                                               | (Refer note 14) | (Un-audited)            | (Refer note 14) | (Audited)       | (Auditea)                  |  |
|      | Revenue from operations                                                       |                 | 27.270.16               | 25.751.02       | 1.07.911.29     | 1,17,950.47                |  |
|      | Interest income                                                               | 27,149.85       | 27,279.45               | 25,754.02       | 1,07,844.38     | 1,17,930.47                |  |
|      | Dividend income                                                               |                 | •                       |                 | 2.21            | 2 702 9                    |  |
|      | Fees and commission income                                                    | 1,786.62        | 1,709.09                | 1,442.64        | 7,078.65        | 2,793.8                    |  |
|      | Net gain on fair value changes                                                | (2.34)          | 118.38                  | 945.87          | 1,237.44        | 2,986.7                    |  |
|      | Net gain on derecognition of financial instruments                            | 8,500.42        | 5,555.12                | 4,753.15        | 23,608.14       | 13,345.5                   |  |
|      | Other operating income                                                        | 64.24           | 37.01                   | 102.83          | 186.29          | 199.1                      |  |
|      | Total revenue from operations                                                 | 37,498.79       | 34,699.05               | 32,998.51       | 1,39,957.11     | 1,37,275.7                 |  |
|      | Other income                                                                  | 52.24           | 32.26                   | 11.82           | 133.30          | 28.6                       |  |
|      | Total income                                                                  | 37,551.03       | 34,731.31               | 33,010.33       | 1,40,090.41     | 1,37,304.3                 |  |
|      | Expenses                                                                      |                 | 224 5. 1205 222 224 224 |                 |                 |                            |  |
|      | Finance costs                                                                 | 13,472.47       | 14,157.03               | 15,102.21       | 57,368.06       | 63,903.2                   |  |
|      | Impairment on financial instruments                                           | 11,179.32       | 5,288.10                | (1,212.26)      | 18,882.89       | 5,206.7                    |  |
|      | Employee benefits expenses                                                    | 7,544.92        | 7,211.55                | 7,314.73        | 29,666.79       | 26,481.6                   |  |
|      | Depreciation and amortisation expense                                         | 451.41          | 339.74                  | 340.51          | 1,519.84        | 1,131.8                    |  |
|      | Other expenses                                                                | 3,209.13        | 2,231.18                | 2,993.15        | 11,336.07       | 10,019.                    |  |
|      | Total expenses                                                                | 35,857.25       | 29,227.60               | 24,538.34       | 1,18,773,65     | 1,06,742.0                 |  |
|      | Profit before tax (1-2)                                                       | 1,693.78        | 5,503.71                | 8,471.99        | 21,316.76       | 30,561.                    |  |
|      | Tax expense: (refer note 13)                                                  | No.             |                         |                 | 1500 9000000000 |                            |  |
|      | Current tax                                                                   | (33.65)         | 1,770.18                | 20.49           | 5,474.97        | 4,117.                     |  |
|      | Deferred tax charge/(credit)                                                  | 479.18          | (1,034.65)              | 2,904.29        | 215.08          | 6,949.0                    |  |
|      | Total tax expense                                                             | 445.53          | 735.53                  | 2,924.78        | 5,690.05        | 11,067.                    |  |
| 5    | Net profit after tax (3-4)                                                    | 1,248.25        | 4,768.18                | 5,547.21        | 15,626.71       | 19,494.2                   |  |
| 5    | Other comprehensive income                                                    |                 |                         | 9               | 14              | 10000000                   |  |
|      | Items that will not be reclassified to profit and loss                        | 175.70          | 39.09                   | 24.73           | 87.80           | (60.                       |  |
|      | Income tax relating to items that will not be reclassified to profit and loss | (44.22)         | (9.84)                  | (9.85)          | (22.10)         | 19.                        |  |
|      | Items that will be reclassified to profit and loss                            | 4,244,36        | (103.01)                | 3,920,21        | 5,864.78        | 3,920.                     |  |
|      | Income tax relating to items that will be reclassified to profit and          | (1,068,22)      | 25.92                   | (1,369.88)      | (1,476.05)      | (1,369.                    |  |
|      | loss Total other comprehensive income                                         | 3,307.62        | (47.84)                 | 2,565.21        | 4,454.43        | 2,509.                     |  |
| 7    | Total comprehensive income (5+6)                                              | 4,555,87        | 4,720.34                | 8,112.42        | 20,081.14       | 22,004.                    |  |
| 3    | Paid-up equity share capital (face value of ₹ 10 per equity share)            |                 |                         |                 | 5,171.27        | 4,853.                     |  |
|      | Para-up equity share capital (face value of \$10 per equity share)            |                 | (2)                     |                 |                 |                            |  |
| 9    | Other equity as per Statement of Assets and Liabilities                       | -               |                         | :•0             | 1,40,105.69     | 1,10,288.                  |  |
| 0    | Earning per share (EPS) (face value of ₹ 10 per equity share)                 |                 |                         |                 |                 |                            |  |
|      | (EPS for the quarter ended not annualised)                                    | 0.2000          | 0.00                    | gend            | 30.69           | 40                         |  |
|      | - Basic (amount in ₹)                                                         | 2.41            | 9,23                    | 11.44           | . III           | 40.                        |  |
|      | - Diluted (amount in ₹ )                                                      | 2.41            | 9.21                    | 11.37           | 30.52           | 40                         |  |