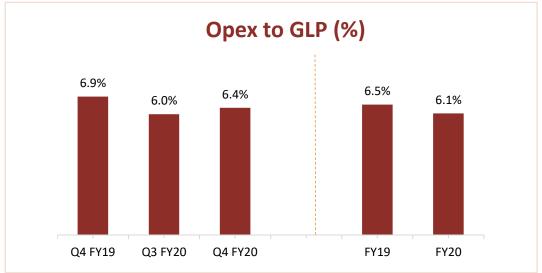

|      |                                                                               |                 |                         |                 | Year e          | akhs except EPS            |  |
|------|-------------------------------------------------------------------------------|-----------------|-------------------------|-----------------|-----------------|----------------------------|--|
| s.   |                                                                               |                 | Quarter ended           |                 |                 |                            |  |
| No   | Particulars                                                                   | March 31, 2020  | December 31             | March 31, 2019  | March 31, 2020  | March 31 2019<br>(Audited) |  |
| NIC. |                                                                               | (Refer note 14) | (Un-audited)            | (Refer note 14) | (Audited)       | (Auditea)                  |  |
|      | Revenue from operations                                                       |                 | 27.270.16               | 25.751.02       | 1.07.911.29     | 1,17,950.47                |  |
|      | Interest income                                                               | 27,149.85       | 27,279.45               | 25,754.02       | 1,07,844.38     | 1,17,930.47                |  |
|      | Dividend income                                                               |                 | •                       |                 | 2.21            | 2 702 9                    |  |
|      | Fees and commission income                                                    | 1,786.62        | 1,709.09                | 1,442.64        | 7,078.65        | 2,793.8                    |  |
|      | Net gain on fair value changes                                                | (2.34)          | 118.38                  | 945.87          | 1,237.44        | 2,986.7                    |  |
|      | Net gain on derecognition of financial instruments                            | 8,500.42        | 5,555.12                | 4,753.15        | 23,608.14       | 13,345.5                   |  |
|      | Other operating income                                                        | 64.24           | 37.01                   | 102.83          | 186.29          | 199.1                      |  |
|      | Total revenue from operations                                                 | 37,498.79       | 34,699.05               | 32,998.51       | 1,39,957.11     | 1,37,275.7                 |  |
|      | Other income                                                                  | 52.24           | 32.26                   | 11.82           | 133.30          | 28.6                       |  |
|      | Total income                                                                  | 37,551.03       | 34,731.31               | 33,010.33       | 1,40,090.41     | 1,37,304.3                 |  |
|      | Expenses                                                                      |                 | 224 5. 1205 222 224 224 |                 |                 |                            |  |
|      | Finance costs                                                                 | 13,472.47       | 14,157.03               | 15,102.21       | 57,368.06       | 63,903.2                   |  |
|      | Impairment on financial instruments                                           | 11,179.32       | 5,288.10                | (1,212.26)      | 18,882.89       | 5,206.7                    |  |
|      | Employee benefits expenses                                                    | 7,544.92        | 7,211.55                | 7,314.73        | 29,666.79       | 26,481.6                   |  |
|      | Depreciation and amortisation expense                                         | 451.41          | 339.74                  | 340.51          | 1,519.84        | 1,131.8                    |  |
|      | Other expenses                                                                | 3,209.13        | 2,231.18                | 2,993.15        | 11,336.07       | 10,019.                    |  |
|      | Total expenses                                                                | 35,857.25       | 29,227.60               | 24,538.34       | 1,18,773,65     | 1,06,742.0                 |  |
|      | Profit before tax (1-2)                                                       | 1,693.78        | 5,503.71                | 8,471.99        | 21,316.76       | 30,561.                    |  |
|      | Tax expense: (refer note 13)                                                  | No.             |                         |                 | 1500 9000000000 |                            |  |
|      | Current tax                                                                   | (33.65)         | 1,770.18                | 20.49           | 5,474.97        | 4,117.                     |  |
|      | Deferred tax charge/(credit)                                                  | 479.18          | (1,034.65)              | 2,904.29        | 215.08          | 6,949.0                    |  |
|      | Total tax expense                                                             | 445.53          | 735.53                  | 2,924.78        | 5,690.05        | 11,067.                    |  |
| 5    | Net profit after tax (3-4)                                                    | 1,248.25        | 4,768.18                | 5,547.21        | 15,626.71       | 19,494.2                   |  |
| 5    | Other comprehensive income                                                    |                 |                         | 9               | 14              | 10000000                   |  |
|      | Items that will not be reclassified to profit and loss                        | 175.70          | 39.09                   | 24.73           | 87.80           | (60.                       |  |
|      | Income tax relating to items that will not be reclassified to profit and loss | (44.22)         | (9.84)                  | (9.85)          | (22.10)         | 19.                        |  |
|      | Items that will be reclassified to profit and loss                            | 4,244,36        | (103.01)                | 3,920,21        | 5,864.78        | 3,920.                     |  |
|      | Income tax relating to items that will be reclassified to profit and          | (1,068,22)      | 25.92                   | (1,369.88)      | (1,476.05)      | (1,369.                    |  |
|      | loss Total other comprehensive income                                         | 3,307.62        | (47.84)                 | 2,565.21        | 4,454.43        | 2,509.                     |  |
| 7    | Total comprehensive income (5+6)                                              | 4,555,87        | 4,720.34                | 8,112.42        | 20,081.14       | 22,004.                    |  |
| 3    | Paid-up equity share capital (face value of ₹ 10 per equity share)            |                 |                         |                 | 5,171.27        | 4,853.                     |  |
|      | Para-up equity share capital (face value of \$10 per equity share)            |                 | (2)                     |                 |                 |                            |  |
| 9    | Other equity as per Statement of Assets and Liabilities                       | -               |                         | :•0             | 1,40,105.69     | 1,10,288.                  |  |
| 0    | Earning per share (EPS) (face value of ₹ 10 per equity share)                 |                 |                         |                 |                 |                            |  |
|      | (EPS for the quarter ended not annualised)                                    | 0.2000          | 0.00                    | gend            | 30.69           | 40                         |  |
|      | - Basic (amount in ₹)                                                         | 2.41            | 9,23                    | 11.44           | . III           | 40.                        |  |
|      | - Diluted (amount in ₹ )                                                      | 2.41            | 9.21                    | 11.37           | 30.52           | 40                         |  |