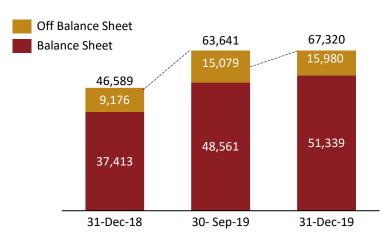

uality – Yearly







Provision as per RBI rules as at 31st March 2020 is Rs. 81.7 crore, hence we are sufficiently provided





# MULTIPLE GROWTH LEVERS..

## **Industry Growth Drivers**













Government focus on digitisation



Massive growth potential of MSME and BC sectors



Healthy growth in affordable housing finance segment



Increased penetration of technology in rural areas



Large unmet demand in the industry

## **Industry Performance**



**13,844** (+27% Y-o-Y)

**112,616** (+31% Y-o-Y)

**3.1** crore (+31% Y-o-Y)

**Branch Network** 

**Employee Base** 

**Total Clients** 

3.7 crore (+32% Y-o-Y)

Rs. **28,623** (**+15%** Y-o-Y)

Rs. **67,320 crore** (+44% Y-o-Y)

#### **Total Loan Accounts**

#### **Average Ticket Size**

**Assets Under Management (AUM)** 

57%





**Breakup of GLP purpose** (31<sup>st</sup> Dec 2019)

Source: MFIN Micrometer December 2019, Data is for Microfinance companies



**Breakup of GLP geography** (31<sup>st</sup> Dec 2019)

Agriculture / Allied

**Household Finance** 

Non-Agriculture

## **Diversification with allied product offerings**









#### Taraashna Financial Services Ltd - TFSL

- Acting as a business correspondent, TFSL provides credit to clients in rural and semi-urban areas on behalf of partner banks and NBFCs
- The cashless disbursement percentage has reached almost 94% of TFSL's total disbursement for Mar'20, 1% collection through cashless mode
- TFSL has a low risk business model which is highly capital efficient
- AUM stood at Rs. 704 crore, with presence across 8 states
- The Company operates throug