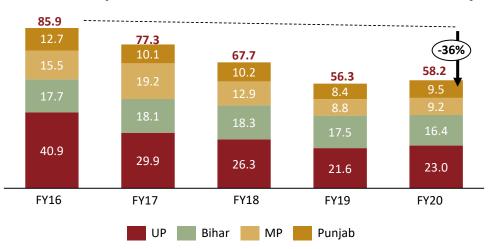

|  |  |
| HARKHAND         | 0.0%    | 2.1%    | 172             |  |  |
| KARNATAKA        | 0.0%    | 1.3%    | 108             |  |  |
| CHHATTISGARH     | 0.0%    | 1.1%    | 93              |  |  |
| TRIPURA          | 0.0%    | 0.8%    | 66              |  |  |
| HIMACHAL PRADESH | 0.0%    | 0.1%    | 8               |  |  |
| PONDICHERRY      | 0.0%    | 0.1%    | 7               |  |  |
| MEGHALAYA        | 0.0%    | 0.1%    | 5               |  |  |
| SIKKIM           | 0.0%    | 0.0%    | 1               |  |  |
| TOTAL            | 0.0%    | 26.4%   | 2,154           |  |  |

Increasing exposure to Newer states

# ... And de-risking geographical concentration

# SATIN

# To have become a PAN India Player

### Share of Top 4 States Reduced from 86% to 58% over 5 years



### Number of States with more than 1% exposure of SATIN



### **Limiting Exposure per district**



| Particulars                      | FY16  | FY17  | FY18  | FY19  | FY20  |
|----------------------------------|-------|-------|-------|-------|-------|
| No. of Districts - JLG           | 180   | 236   | 306   | 359   | 397   |
| % of Districts with <1% exposure | 85.0% | 88.1% | 92.5% | 96.4% | 96.5% |
| % of Districts with >2%          | 5.6%  | 2.1%  | 1.0%  | 0.6%  | 0.5%  |



24

# 3. A Difference Powered by Technological Prowess & Processes...



**Game Changing Digital Transformation Technology** (LMS)

**Turn Around Time** of Customer Acquisition to disbursement journey

Reduced from 18 days to a few minutes

&

Help us to be ahead of the curve to better respond to the ever-c