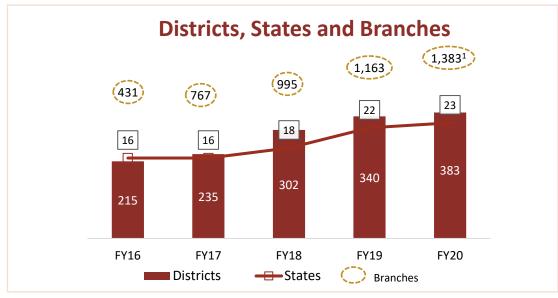

30 cr by SCNL in FY20, total equity stands at Rs. 80 crore
- AUM Rs. 139 crore, with presence across 4 states with 1.266 customers
- Standalone rating of BBB (Stable) from CARE
- 9 active lenders including NHB refinance

#### Satin Finserv Limited (SFL)

- Incorporated in Aug'18, got license from RBI to start business in Jan'19
- Standalone credit rating of CARE BBB-
- Gross Loan Portfolio of Rs. 111 crore in FY20
- CRAR for Q3FY20 is 92.06%
- Equity infusion of Rs 80 crore by SCNL during FY20, total equity stands at s 102.5 cr as on Mar 31. 2020
- Business will focus on secured retail MSME lending, wholesale lending to small NBFC MFI and others
- 15 Branches across 8 states with 1,113 active loan clients





## KEY FINANCIAL & OPERATIONAL METRICS

## **Key Operation Metrics – (1/2)**











Note: (1) Data on Consolidated basis. On a standalone basis, the number of branches were 1,140; (2) Data on a consolidated basis. On a standalone basis the number of loan officers were 6,863; (3) Consolidated figures includes Satin Housing Finance Limited and Satin Finsery Ltd.

## Key Operation Metrics -(2/2)



### **Steady Growth seen in Disbursement**





1. Data on Standalone basis

## **Key Standalone Financials**













# FINANCIAL & OPERATIONAL DETAILS (Consolidated)

## **Annexure – Business Details – Consolidated**



| Particulars                             | Q4FY20 | Q4FY19 | YoY%   | Q3FY20 | QoQ%   |
|-----------------------------------------|--------|--------|--------|--------|--------|
| AUM (Rs. crore)                         | 8,174  | 7,068  | 15.6%  | 7,